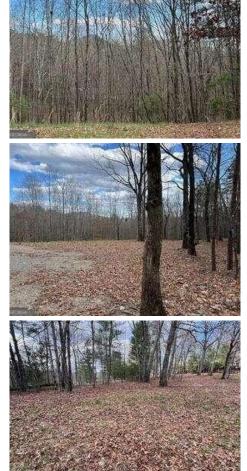

## Tr 2 Huckleberry Hill Dr Lot 2, Helen, GA 30545

- » MLS #: 10273093
- » Land | Lot: 87,120 ft<sup>2</sup> (2 acres)
- » More Info: Tr2HuckleberryHillDrLot2.IsForSale.com

Jim Pierce (706) 344-7646 jim@rivermountainrealty.net http://www.rivermountainrealty.net

River Mountain Realty 19 E Main St Suite J Dahlonega, GA 30533 (678) 400-6600

AMAZING Mount Yonah/Pink Mountain VIEW...From Your LEVEL Building site...YES, you can build on a slab, or crawl, or a basement as well...ALL with the same VIEW!!! Driveway already in place. Established neighborhood with PAVED ROADS and NO HOA! Only a minimally restrictive \$199/yr Land Owners Association to maintain roads and oversee community water system. 5-10 minutes from downtown Helen; 10-15 minutes to downtown Cleveland; 15-30 minutes to North Georgia Wine Country!!!